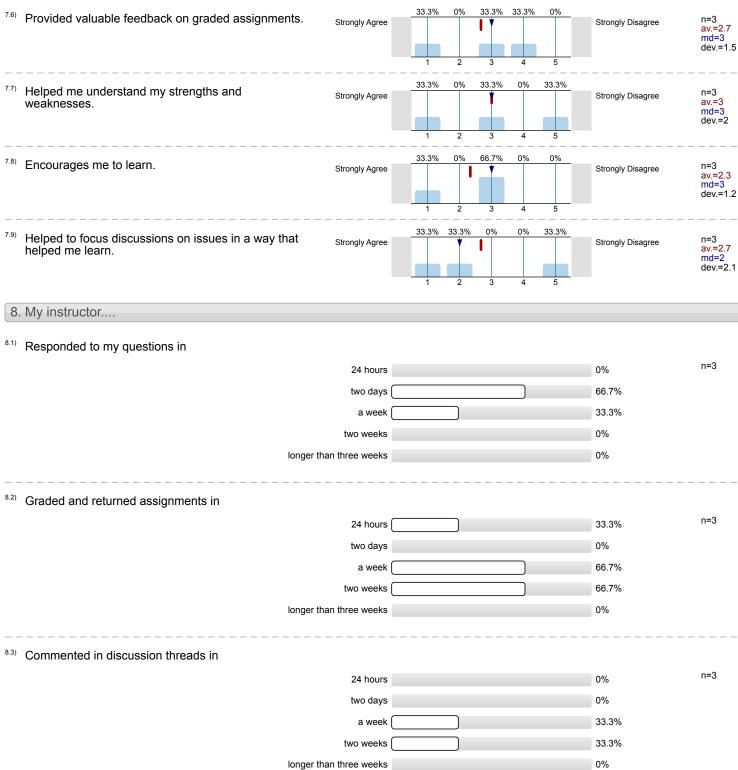

ry Satisfied Very Dissatisfied md=1 dev.=0 ab.=1 n=2 av.=1 100% 0% 0% 0% 0% 4.4) Online counseling Very Satisfied Very Dissatisfied md=1 dev.=0 ab.=1 5 n=2 100% 0% 0% 0% 0% On campus counseling av.=1 Very Satisfied Very Dissatisfied md=1 dev.=0 n=2 0% Library av.=1 md=1 Very Satisfied Very Dissatisfied dev.=0 ab.=1 5 n=2 100% 0% 0% 0% 0% 4.7) Online Library av.=1 md=1 Very Satisfied Very Dissatisfied dev.=0 ab.=1 5 3 n=2 100% 0% Online tutoring av.=1 Very Satisfied Very Dissatisfied md=1 dev.=0 ab.=1 n=2 100% 0% 0% 0% 0% 4.9) On campus tutoring av.=1 Very Satisfied Very Dissatisfied md=1 dev.=0 ab.=1 n=2 av.=1 100% 0% 0% 0% 0% 4.10) Computer labs Very Satisfied Very Dissatisfied md=1 dev.=0 ab.=1 3 n=2 100% 0% 4.11) Proctored testing av.=1 Very Satisfied Very Dissatisfied md=1 dev.=0