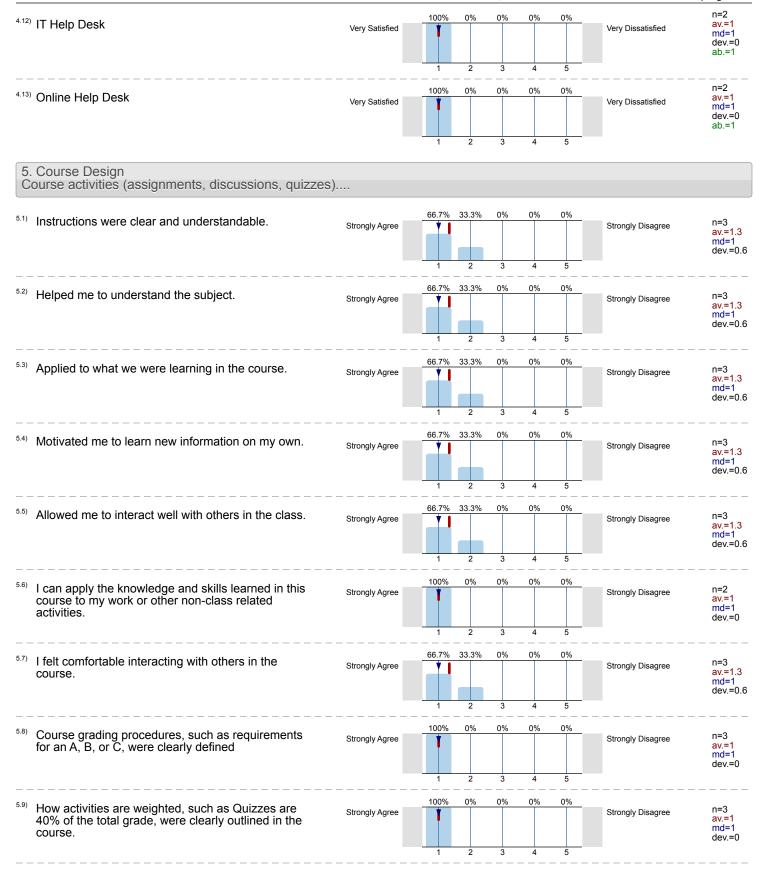

## 4. Services and Technical Support Rate your level of satisfaction with the BC services for this course. 100% 0% 0% 0% On campus registration/admissions Very Satisfied Very Dissatisfied av.=1 md=1 dev.=0 100% 0% 0% 0% 0% Online registration/admissions n=3 Very Satisfied Very Dissatisfied av.=1 md=1 dev.=0 n=2 100% 0% 0% 0% 0% Financial aid av.=1 Very Satisfied Very Dissatisfied md=1 dev.=0 ab.=1 n=2 av.=1 100% 0% 0% 0% 0% 4.4) Online counseling Very Satisfied Very Dissatisfied md=1 dev.=0 ab.=1 5 n=2 100% 0% 0% 0% 0% On campus counseling av.=1 Very Satisfied Very Dissatisfied md=1 dev.=0 n=2 0% Library av.=1 md=1 Very Satisfied Very Dissatisfied dev.=0 ab.=1 5 n=2 100% 0% 0% 0% 0% 4.7) Online Library av.=1 md=1 Very Satisfied Very Dissatisfied dev.=0 ab.=1 5 3 n=2 100% 0% Online tutoring av.=1 Very Satisfied Very Dissatisfied md=1 dev.=0 ab.=1 n=2 100% 0% 0% 0% 0% 4.9) On campus tutoring av.=1 Very Satisfied Very Dissatisfied md=1 dev.=0 ab.=1 n=2 av.=1 100% 0% 0% 0% 0% 4.10) Computer labs Very Satisfied Very Dissatisfied md=1 dev.=0 ab.=1 3 n=2 100% 0% 4.11) Proctored testing av.=1 Very Satisfied Very Dissatisfied md=1 dev.=0