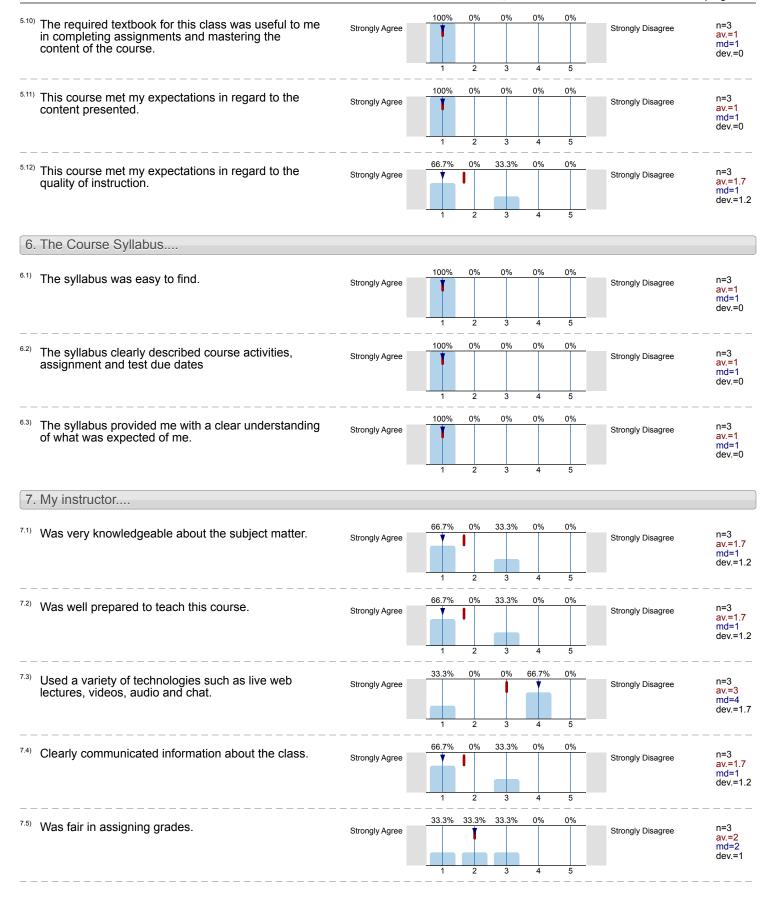

Lonnie Mathews 2022 Spring - 212S PAYROLL & BUSINESS ACCOUNTING PAYROLL & BUSINESS ACCOUNTING (ACNT1329 40212S) No. of responses = 3

Overall indicators

| Global Index                                                                                                                |                                   | ٠                 | 1    | 2 | 3 | 4 | 5 |                   | av.=1.2<br>dev.=0.4<br>av.=1.2 |
|-----------------------------------------------------------------------------------------------------------------------------|-----------------------------------|-------------------|------|---|---|---|---|-------------------|--------------------------------|
| 5. Course Design<br>Course activities (assignuizzes)                                                                        | gnments, discussions,             | +                 | 4    |   |   |   |   |                   | dev.=0.4                       |
|                                                                                                                             |                                   | Survey Resi       | ults |   |   |   |   |                   |                                |
| 1. Student Information                                                                                                      | n                                 |                   |      |   |   |   |   |                   |                                |
| 1.1) I have either viewed the video or attended the "live" session of the <b>Online Course Tools Tour</b> .  Strongly Agree |                                   |                   |      | 2 | 3 | 4 | 5 | Strongly Disagree | n=2<br>av.=1<br>md=1<br>dev.=0 |
| 1.2) The main reason I an                                                                                                   | n taking an online course is      |                   |      |   |   |   |   |                   |                                |
| I work full time and scheduling all the classes I need is difficult.                                                        |                                   |                   |      |   |   |   |   | 66.7%             | n=3                            |
| I have transportation issues which makes it difficult to get to campus.                                                     |                                   |                   |      |   |   |   |   | 0%                |                                |
| I have difficulty getting away from the house (must care for children/parent, disability/mobility issues, etc.).            |                                   |                   |      |   |   |   |   | 0%                |                                |
| To avoid the extra cost and time of travel.                                                                                 |                                   |                   |      |   |   |   |   | 0%                |                                |
| It is the only way the course was offered.                                                                                  |                                   |                   |      |   |   |   |   | 33.3%             |                                |
| Online courses just suit my preferred learning style.                                                                       |                                   |                   |      |   |   |   |   | 0%                |                                |
| As a result of COVID-19.                                                                                                    |                                   |                   |      |   |   |   |   | 0%                |                                |
|                                                                                                                             | this semester. Check all th       | at apply.         |      |   |   |   |   |                   |                                |
| 5 or more courses                                                                                                           |                                   |                   |      |   |   |   |   | 0%                | n=3                            |
|                                                                                                                             |                                   | 3-4 courses       |      |   |   |   |   | 66.7%             |                                |
| 1-2 courses This is my first online course.                                                                                 |                                   |                   |      |   |   |   |   | 33.3%             |                                |
|                                                                                                                             |                                   |                   |      |   |   |   |   | 0%                |                                |
|                                                                                                                             | week do you spend online for this | course?           |      |   |   |   |   |                   |                                |
| Less than 3 hours                                                                                                           |                                   |                   |      |   |   |   |   | 0%                | n=3                            |
| 3-5 hours                                                                                                                   |                                   |                   |      |   |   |   |   | 66.7%             |                                |
| 6-10 hours                                                                                                                  |                                   |                   |      |   |   |   |   | 33.3%             |                                |
|                                                                                                                             | Mo                                | ore than 10 hours |      |   |   |   |   | 0%                |                                |
|                                                                                                                             |                                   |                   |      |   |   |   |   |                   |                                |